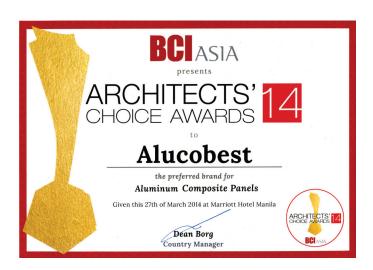

ain

### Specifications

- Colors: 30 standard colors, also available in custom colors with minimum quantity.
- Applications: wall curtain, parapet and fascia, columns and canopies, advertising plates, interior walls, decorative fins
- Standard dimension: 1220mm x 2440mm x 3mm, 1220mm x 2440mm x 4mm
- Optimal thickness: 2mm, 5mm, 6mm
- Available aluminum skin thicknesses:

Polyester - 3mm: 0.12, 0.15, 0.18, 0.21mm · 4mm: 0.21, 0.30, 0.40, 0.50mm

PVDF - 3mm: 0.21mm · 4mm: 0.21, 0.30, 0.40, 0.50mm

- **Special sizes:** maximum width 2000mm, maximum length 6m
- Finishes: polyester, PVDF, polyester NANO, PVDF NANO
- Special products available: 2 stripped colors in one panel, panels with fluted inner core

#### **Layer Composition**



## 2014 BCI Asia's Arhcitects' Choice Awards Certificate