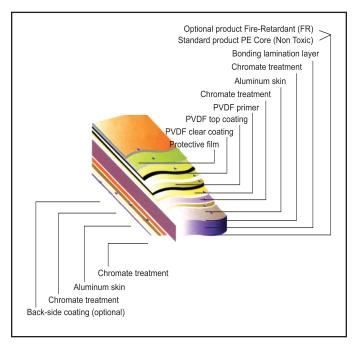

reproofing characteristics (Class A2 & B1)
- · Easy to maintain

### Specifications

- Colors: 30 standard colors, also available in custom colors with minimum quantity.
- Applications: wall curtain, parapet and fascia, columns and canopies, advertising plates, interior walls, decorative fins
- Standard dimension: 1220mm x 2440mm x 3mm, 1220mm x 2440mm x 4mm
- Optimal thickness: 2mm, 5mm, 6mm
- Available aluminum skin thicknesses:

Polyester - 3mm: 0.12, 0.15, 0.18, 0.21mm · 4mm: 0.21, 0.30, 0.40, 0.50mm

PVDF - 3mm: 0.21mm · 4mm: 0.21, 0.30, 0.40, 0.50mm

- **Special sizes:** maximum width 2000mm, maximum length 6m
- Finishes: polyester, PVDF, polyester NANO, PVDF NANO
- Special products available: 2 stripped colors in one panel, panels with fluted inner core

#### **Layer Composition**



## 2014 BCI Asia's Arhcitects' Choice Awards Certificate